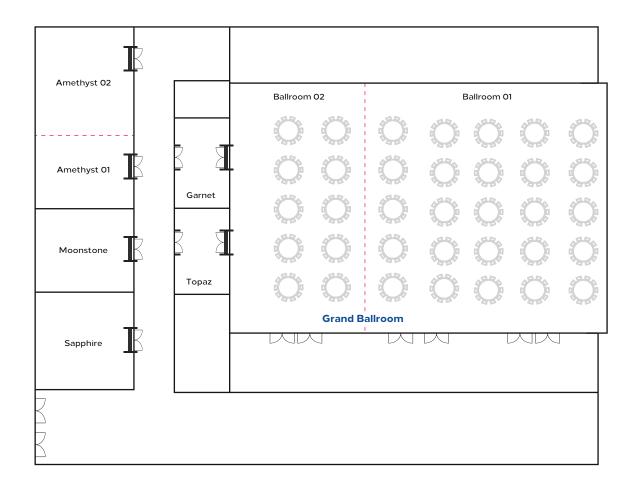

## **CAPACITY GUIDELINES**

## TO USE THE GRAND BALLROOM (FULL BALLROOM), a minimum of 350 pax is required

| GRAND BALLROOM | Minimum Guaranteed 350 PAX | 7844SQFT |
|----------------|----------------------------|----------|
|                | Maximum Guaranteed 600 PAX |          |

For guest counts of 150 pax – 200 pax, the ballroom could be parted to incorporate the Ballroom 2 section which includes two anterooms, Topaz and Garnet, with a total capacity of 200 pax.

| BALLROOM 2 + TOPAZ & GARNET | Minimum Guaranteed 150 PAX | 2812SQFT |
|-----------------------------|----------------------------|----------|
|                             | Maximum Guaranteed 200 PAX |          |

For guest counts of 250 pax - 300 pax, Ballroom 1 will be provided. It does not include any anterooms.

| BALLROOM 1 | Minimum Guaranteed 250 PAX | 5032SQFT |
|------------|----------------------------|----------|
|            | Maximum Guaranteed 300 PAX |          |

For guest counts of 80 pax – 100 pax, the Moonstone, Amethyst 1 and Amethyst 2 halls will be provided. It does not include any anterooms.

| MOONSTONE & AMETHYST 1 & 2 | Minimum Guaranteed 80 PAX  | 1980SQFT |
|----------------------------|----------------------------|----------|
|                            | Maximum Guaranteed 100 PAX |          |